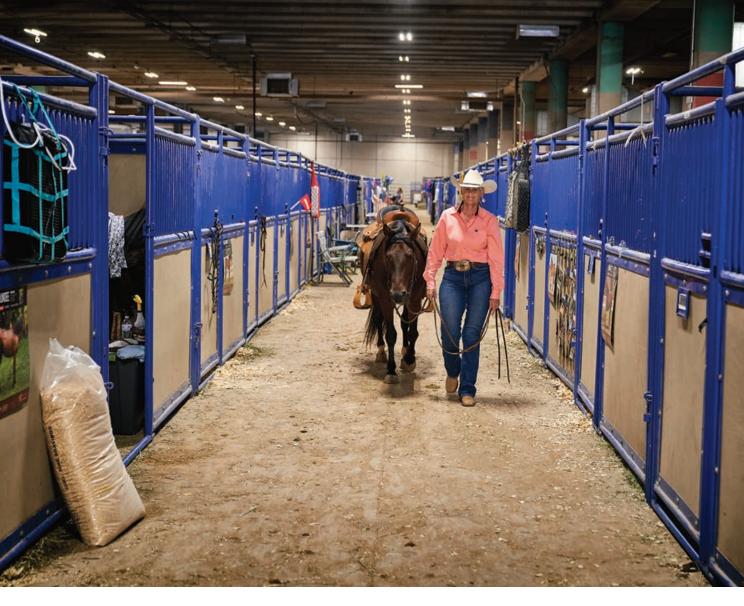

OPPOSITE Coles and Joshua at the Extreme Mustang Makeover event in Fort Worth. LEFT Tracy Sheffield and Eliot, a former racehorse, have found success in dressage competitions.