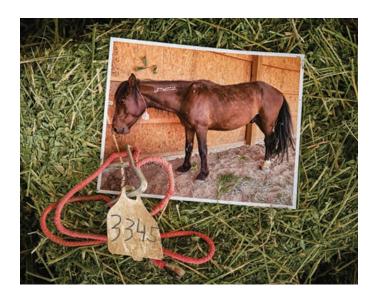

### Texas-based organizations help find homes for needy steeds of different stripes

ABOVE It took 10 days before Joshua, once a wild mustang, allowed Salye Coles to touch his neck. RIGHT Coles says she almost cried when she first saw the haggard horse.

N EXCITED SALVE COLES and her husband were driving six hours from their West Texas ranch to a Bureau of Land Management facility in Oklahoma. They were headed north last May to pick up a bay mustang gelding, tag No. 3345—a wild horse that

had been collected by the BLM as part of an emergency gathering of the animals in the Jackson Mountains of northern Nevada.

In a random drawing, the horse was assigned to Coles, who lives in Sterling City, northwest of San Angelo. She was to train him and make him fit for adoption.

When Coles saw the horse, she almost cried.

"He was at least 250 pounds underweight, so skinny that his ribs were showing," she says. "His coat was dull, and his mane was matted in knots."

The listless mustang's demeanor worried her even more. "He was so dejected, so withdrawn. He didn't look at me or show interest in anything."