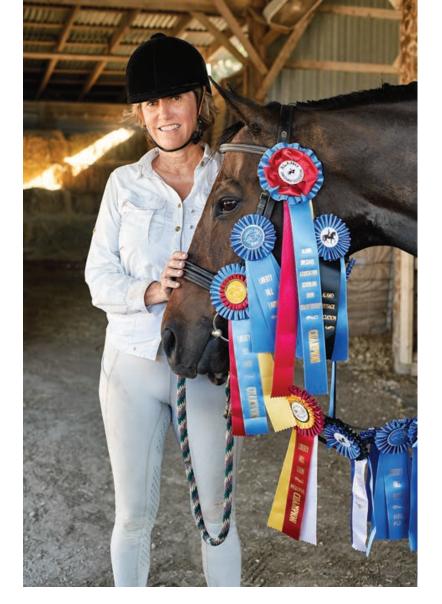

OPPOSITE Coles and Joshua at the Extreme Mustang Makeover event in Fort Worth. LEFT Tracy Sheffield and Eliot, a former racehorse, have found success in dressage competitions.

Sheffield herself has adopted two thoroughbreds. Eliot, a 12-year-old bay, showed no talent for racing. Now he competes in dressage and does trail riding. Sheffield says that Eliot isn't high-strung, as many thoroughbreds are.

"He is so trustworthy," she says. "He takes such good

care of his rider. I've taught people who have never ridden to ride on Eliot."

Gus is 7 years old, has a dark coat and is like a friendly, curious puppy. He was training well for racing when he fractured a sesamoid bone near one foot. The bone healed after surgery, but because of his height, the trainer decided not to risk a second injury from racing that might have left him unsound for other riding. Now he does trail riding.