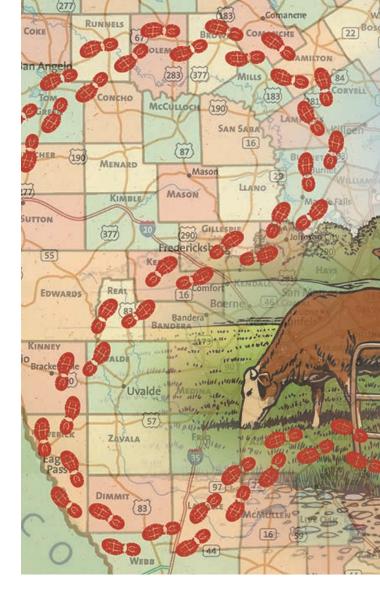

Early on, he could jog only a few hundred yards through his neighborhood in Spring, north of Houston, before stopping to catch his breath and massage aching calves.

That was long before he finished a marathon in Austin in a personal best time of four hours and 48 minutes; before he had run the grueling 26-mile race 53 times in 48 states; before he set a goal of running at least 1 mile in every county in Texas; and before he had run the streets and back roads of 375 towns and cities across the nation.

He offers no psychobabble explanation, no Zen-like reasoning. "It just keeps me active and motivated," he says. "I like to think of it as a healthy addiction."

Walk's inspiration came from an old *Runner's World* magazine article about a man who had run at least a mile in every city and township in the state of Massachusetts. Walk borrowed the idea and made all 254 Texas counties his goal. He's getting there, having run in 196 thus far.

"The unexpected," he says, "is part of the fun."

Whenever possible, he likes to visit a new locale when an organized race has been scheduled. To date, he has competed in races—10Ks, half-marathons and marathons—in 96 counties. "To do so isn't always possible," he points out. "For instance, Loving County out in West Texas doesn't have but 34 people, so it's a little unreasonable to expect them to organize any kind of race. So, when I went there, I picked a route on a caliche road and waved at the cows as I ran by."